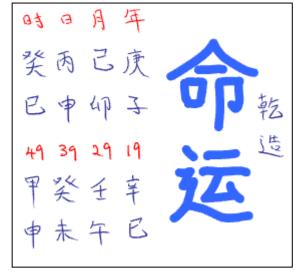

On the right is a sample of a birth chart of a man. Based on the Chinese characters and their built in representations, we can tell that he is a person with a rather strong fire element. Due to the inconsistent energy flow of the fire element, we know that he is usually not a very consistent person when it comes to completing his task. However, between 19-39 years old, this consistency is more or less there, especially between 29-39 year old.

With consistency in performance, this person will be able to do well in his work and get a lot of recognition for his effort. Work wise, he is rather

successful and capable of earning high salary for his capability. He is also a very talented person who can pick up new skills and knowledge easily. He is very systematic and detailed in his execution of work, thus he will always be able to solve his problem easily.

On the outlook, we would say that he has a rather good career and things are all doing very well for him. However, when we go deeper into his birth chart, we can see that in his life, his marriage is always a constant source of problem. If he does not know how to choose the correct partner or does not treat his partner well enough, his partner is very likely to leave him for another man. From his chart, we can tell that he would marry a lady who is very friendly, attention seeking and attractive. Therefore when he is too busy with his work (between 39-49 years old, this is the period where his work is doing very well, critical marital problem will arise in 39 & 45 years old); he would tend to neglect his wife. With a wife who requires a lot of his constant attention, he would not be able to keep her company most of the time. Thus, the wife will start to have too much time of her own in hand and start meeting other people to occupy her time. When other man can show her more attention and spend more time with her, she would naturally be easily tempted to start an affair with them.