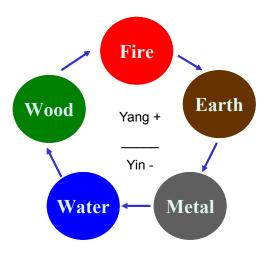

## Part 09 of 10, mini-ebook series by Master Chuan Introduction to Ba Zi Ming Li (八字命理/ Four Pillar Analysis)

When we look at the birth chart of a person, what we are basically trying to do is to determine the energy flow of the Five Elements and the Yin and Yang energies. From there we can tell what the dominant energy is at a certain period. With attributes given to each element and their relationship to each other, we will be able to decode the meanings of the events that can happen. For example, when the fire energy is strong, things will happen in a very fast manner and it starts fast and ends fast. Fire energy will also cause the metal energy to weaken and at times where there is

no earth energy to mediate between metal and fire energies, the fire energy would actually cause harm to the metal energy. When we try to go deeper into each element's natural attributes, we will know that when metal energy is being injured, in a person's health, this person will suffer from respiratory problems, or skin problems or even constipation. As for what exact types of health issues, it will depend on the formation of the chart and what type of fire energy is dominant. If this is a chart for a weak water based person, then a dominant fire energy would result in loss of large sum of money and sometimes even legal problems and serious sickness of the lungs.